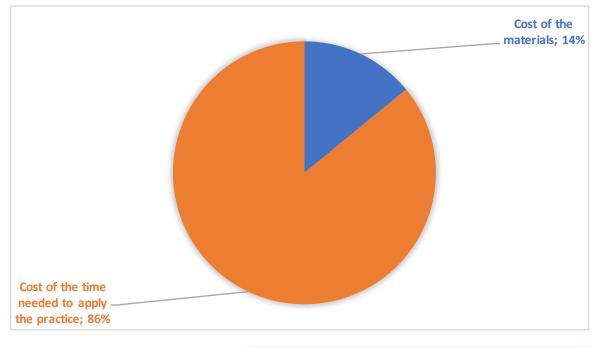

## COLONY SET-UP AND MANAGEMENT/MAINTENANCE

Eliminación de las colonias enfermas para que no puedan reproducirse

Spain

ITEM

| TOOLS AND SUPPLIES                  | COST OF TOOLS AND SUPPLIES                    | COST PER EACH ITEM for<br>practice implementation |  |
|-------------------------------------|-----------------------------------------------|---------------------------------------------------|--|
| Tool #1                             | 20,00 €                                       | 5,00€                                             |  |
| Tool #2                             |                                               |                                                   |  |
|                                     |                                               |                                                   |  |
|                                     |                                               |                                                   |  |
|                                     |                                               |                                                   |  |
|                                     | Cost of the materials                         | € 5,00                                            |  |
|                                     |                                               |                                                   |  |
| COST OF THE TIME NEEDED TO APPLY TH | HE PRACTICE                                   |                                                   |  |
| Number of persons                   | 1                                             |                                                   |  |
| Time required (in minutes)          | 80                                            |                                                   |  |
| Costs for one person                | 30,53€                                        |                                                   |  |
| Average hourly labor cost           | 22,90€                                        |                                                   |  |
|                                     | Cost of the time needed to apply the practice | € 30,53                                           |  |
|                                     | TOTAL COSTS/ITEM                              | € 35,53                                           |  |
| BENEFITS IF THE PRACTICE IS APPLIED |                                               |                                                   |  |
| Benefit #1                          | € 80,00                                       |                                                   |  |
|                                     |                                               |                                                   |  |