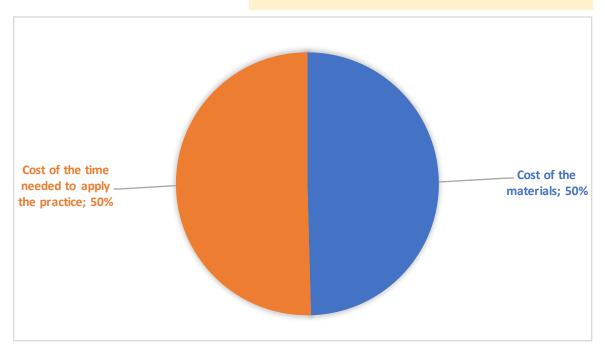

COUNTRY PRACTICE CATEGORY (ENGLISH)

PRACTICE THEME (ENGLISH)

PRACTICE NAME (IN LOCAL LANGUAGE)

Spain

вмв

AMERICAN FOULBROOD

Desinfección del colmenar tras el saneamiento contra la Loque americana

| ITEM               |                            |                                                |
|--------------------|----------------------------|------------------------------------------------|
| TOOLS AND SUPPLIES | COST OF TOOLS AND SUPPLIES | COST PER EACH ITEM for practice implementation |
| Tool #1            | 100,00 €                   | 30,00€                                         |
| Tool #2            |                            |                                                |
|                    |                            |                                                |
|                    |                            |                                                |
|                    |                            |                                                |
|                    | Cost of the materials      | € 30,00                                        |

| <b>COST OF THE TIME NEEDED TO AF</b> | PPLY THE PRACTICE |
|--------------------------------------|-------------------|
|--------------------------------------|-------------------|

| Number of persons          | 1       |
|----------------------------|---------|
| Time required (in minutes) | 80      |
| Costs for one person       | 30,53 € |
| Average hourly labor cost  | 22,90 € |
|                            |         |

Cost of the time needed to apply the practice € 30,53

TOTAL COSTS/ITEM € 60,53