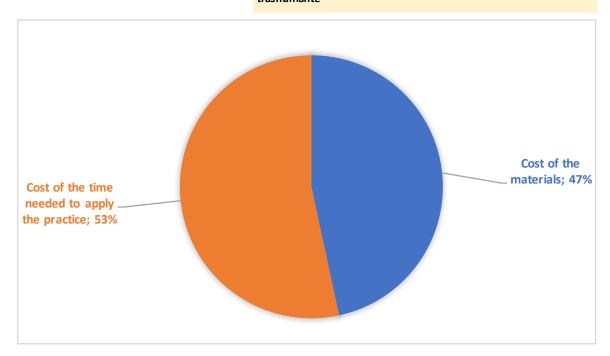

| ITEM               |                            |                                                |
|--------------------|----------------------------|------------------------------------------------|
| TOOLS AND SUPPLIES | COST OF TOOLS AND SUPPLIES | COST PER EACH ITEM for practice implementation |
| Tool #1            | 80,00 €                    | 10,00€                                         |
| Tool #2            |                            |                                                |
|                    |                            |                                                |
|                    |                            |                                                |
|                    |                            |                                                |
|                    | Cost of the materials      | € 10,00                                        |

Cost of the time needed to apply the practice € 11,45

TOTAL COSTS/ITEM € 21,45