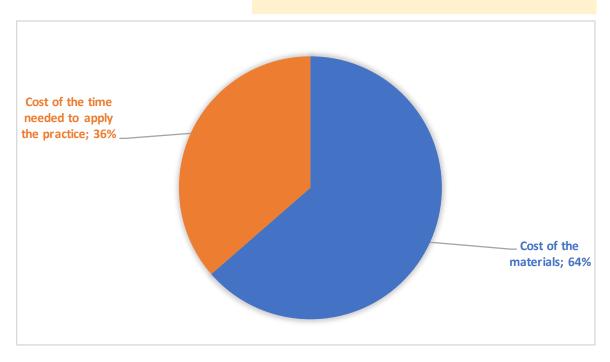

GBP AMERICAN FOULBROOD Spain

PRACTICE NAME (IN LOCAL LANGUAGE)

Adición de alzas nuevas

ITEM

| TOOLS AND SUPPLIES                  | COST OF TOOLS AND SUPPLIES                    | COST PER EACH ITEM for<br>practice implementation |  |
|-------------------------------------|-----------------------------------------------|---------------------------------------------------|--|
| Tool #1                             | 100,00€                                       | 20,00€                                            |  |
| Tool #2                             |                                               |                                                   |  |
|                                     |                                               |                                                   |  |
|                                     |                                               |                                                   |  |
|                                     |                                               |                                                   |  |
|                                     | Cost of the materials                         | € 20,00                                           |  |
|                                     |                                               |                                                   |  |
| COST OF THE TIME NEEDED TO APPLY T  | HE PRACTICE                                   |                                                   |  |
| Number of persons                   | 1                                             |                                                   |  |
| Time required (in minutes)          | 30                                            |                                                   |  |
| Costs for one person                | 11,45€                                        |                                                   |  |
| Average hourly labor cost           | 22,90€                                        |                                                   |  |
|                                     | Cost of the time needed to apply the practice | € 11,45                                           |  |
|                                     | TOTAL COSTS/ITEM                              | € 31,45                                           |  |
| BENEFITS IF THE PRACTICE IS APPLIED |                                               |                                                   |  |
| Benefit #1                          | 6 80.00                                       |                                                   |  |
| benent #1                           | € 80,00                                       |                                                   |  |
|                                     |                                               |                                                   |  |