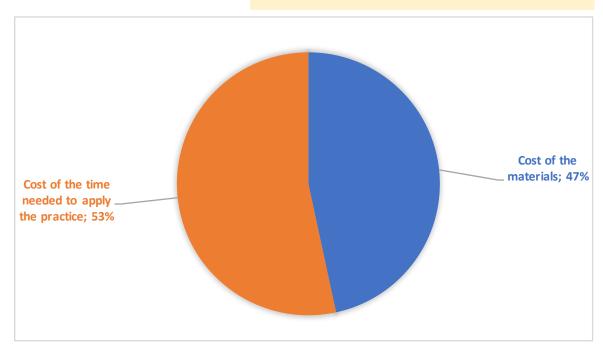

| ITEM               |                            |                                                |
|--------------------|----------------------------|------------------------------------------------|
| TOOLS AND SUPPLIES | COST OF TOOLS AND SUPPLIES | COST PER EACH ITEM for practice implementation |
| Tool #1            | 30,00 €                    | 10,00€                                         |
| Tool #2            |                            |                                                |
|                    |                            |                                                |
|                    |                            |                                                |
|                    |                            |                                                |
|                    | Cost of the materials      | € 10,00                                        |

Cost of the time needed to apply the practice € 11,45

TOTAL COSTS/ITEM € 21,45