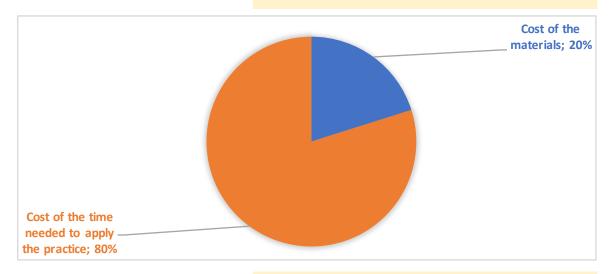

# COST PER EACH ITEM for practice implementation

Rengöringsmedel 50,00 € 5,00 €

Cost of the materials €

5,00

Cost of the time needed to apply the practice € 19,85

TOTAL COSTS/ITEM € 24,85