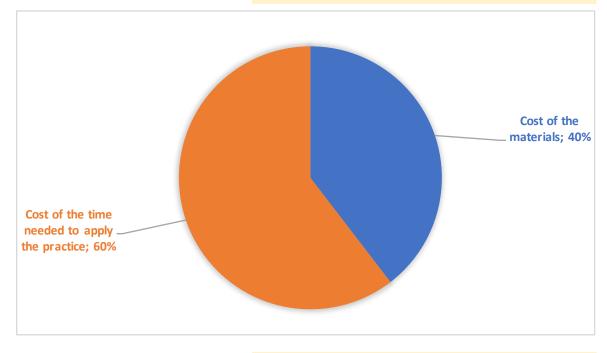

## COLONY SET-UP AND MANAGEMENT/MAINTENANCE

Realización de inspecciones para detectar enfermedades antes del traslado de colonias a un nuevo lugar

ITEM

| TOOLS AND SUPPLIES                  | COST OF TOOLS AND SUPPLIES                    | COST PER EACH ITEM for<br>practice implementation |  |
|-------------------------------------|-----------------------------------------------|---------------------------------------------------|--|
| Tool #1                             | 10,00€                                        | 10,00€                                            |  |
| Tool #2                             |                                               |                                                   |  |
|                                     |                                               |                                                   |  |
|                                     |                                               |                                                   |  |
|                                     | Cost of the materials                         | € 10,00                                           |  |
|                                     |                                               |                                                   |  |
| COST OF THE TIME NEEDED TO APPLY TH | IE PRACTICE                                   |                                                   |  |
| Number of persons                   | 1                                             |                                                   |  |
| Time required (in minutes)          | 40                                            |                                                   |  |
| Costs for one person                | 15,27€                                        |                                                   |  |
| Average hourly labor cost           | 22,90€                                        |                                                   |  |
|                                     | Cost of the time needed to apply the practice | € 15,27                                           |  |
|                                     | TOTAL COSTS/ITEM                              | € 25,27                                           |  |
| BENEFITS IF THE PRACTICE IS APPLIED |                                               |                                                   |  |
| Benefit #1                          | € 80,00                                       |                                                   |  |
|                                     |                                               |                                                   |  |