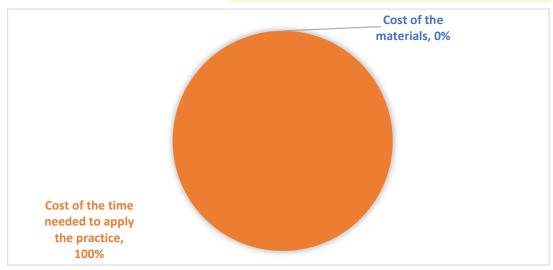

COST PER EACH ITEM for practice implementation

Navneskilt 0.00 €

Cost of the materials €

## **COST OF THE TIME NEEDED TO APPLY THE PRACTICE**

Number of persons1Time required (in minutes)1Costs for one person0.50 €Average hourly labor cost30.00 €

Cost of the time needed to apply the practice € 0.50