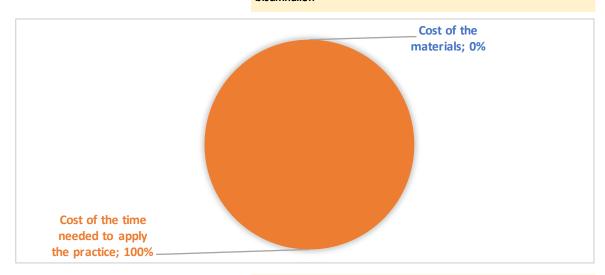

ITEM

**TOOLS AND SUPPLIES** 

**COST OF TOOLS AND SUPPLIES** 

COST PER EACH ITEM for practice implementation

Cost of the materials €

## COST OF THE TIME NEEDED TO APPLY THE PRACTICE

Number of persons1Time required (in minutes)15Costs for one person9,93 €Average hourly labor cost39,70 €

Cost of the time needed to apply the practice € 9,93