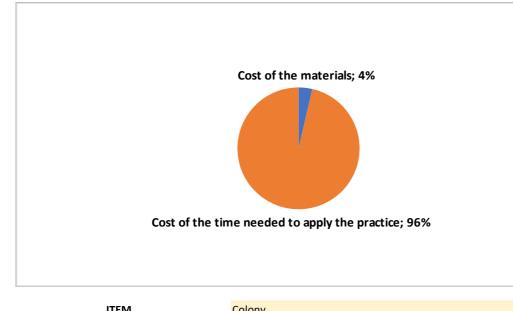

## AMERICAN FOULBROOD

Distruggere le colonie positive alla peste americana o l'intero apiario

| ITEM                                 | Colony                               |                                                   |
|--------------------------------------|--------------------------------------|---------------------------------------------------|
| TOOLS AND SUPPLIES                   | COST OF TOOLS AND SUPPLIES           | COST PER EACH ITEM for<br>practice implementation |
| tavoletta zolfo                      | 1,00 €                               | 1,00€                                             |
| bracere                              | 10,00 €                              | 0,10€                                             |
|                                      | Cost of the materials                | € 1,10                                            |
| COST OF THE TIME NEEDED TO APPLY THE | PRACTICE                             |                                                   |
| Number of persons                    | 1                                    |                                                   |
| Time required (in minutes)           | 60                                   |                                                   |
| Costs for one person                 | 29,30€                               |                                                   |
| Average hourly labor cost            | 29,30€                               |                                                   |
| Cost of t                            | he time needed to apply the practice | € 29,30                                           |
|                                      | TOTAL COSTS/ITEM                     | € 30,40                                           |
| BENEFITS IF THE PRACTICE IS APPLIED  |                                      |                                                   |