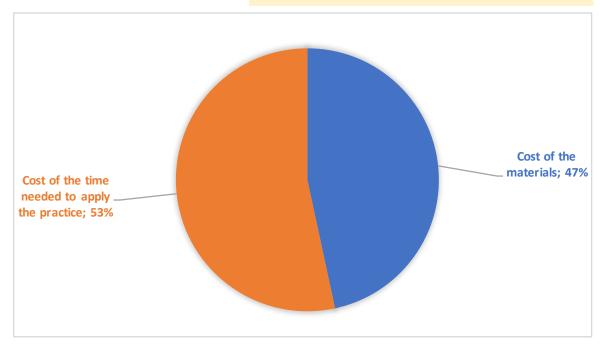

## Spain GBP COLONY SET-UP AND MANAGEMENT/MAINTENANCE

Control de la polilla de la cera y almacenamiento seguro de los panales

ITEM

| TOOLS AND SUPPLIES                  | COST OF TOOLS AND SUPPLIES                    | COST PER EACH ITEM for practice implementation |  |
|-------------------------------------|-----------------------------------------------|------------------------------------------------|--|
| Tool #1                             | 40,00 €                                       | 10,00€                                         |  |
| Tool #2                             |                                               |                                                |  |
|                                     |                                               |                                                |  |
|                                     |                                               |                                                |  |
|                                     | Cost of the materials                         | € 10,00                                        |  |
|                                     |                                               |                                                |  |
| COST OF THE TIME NEEDED TO APPLY TH | IE PRACTICE                                   |                                                |  |
| Number of persons                   | 1                                             |                                                |  |
| Time required (in minutes)          | 30                                            |                                                |  |
| Costs for one person                | 11,45€                                        |                                                |  |
| Average hourly labor cost           | 22,90€                                        |                                                |  |
| (                                   | Cost of the time needed to apply the practice | € 11,45                                        |  |
|                                     | TOTAL COSTS/ITEM                              | € 21,45                                        |  |
| BENEFITS IF THE PRACTICE IS APPLIED |                                               |                                                |  |
| Benefit #1                          | € 80,00                                       |                                                |  |
|                                     |                                               |                                                |  |