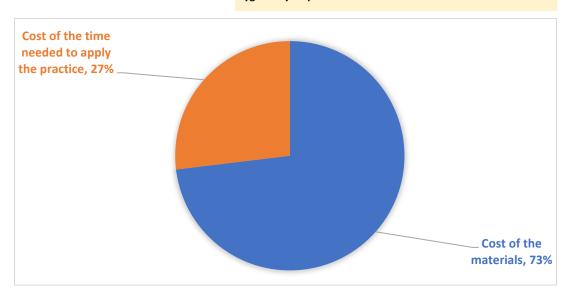

| П | г | c | n | Л |
|---|---|---|---|---|
|   |   |   |   |   |

| TOOLS AND SUPPLIES           | COST OF TOOLS AND SUPPLIES | COST PER EACH ITEM for<br>practice implementation |  |
|------------------------------|----------------------------|---------------------------------------------------|--|
| Smoker with fuel             | 20.00 €                    | 0.50 €                                            |  |
| Beekepers knife              | 5.00 €                     | 0.05 €                                            |  |
| Queen bee from local breeder | 35.00 €                    | 35.00 €                                           |  |
| Queen cage                   | 3.00 €                     | 3.00 €                                            |  |
|                              |                            |                                                   |  |
|                              | Cost of the materials      | € 38.55                                           |  |

Cost of the time needed to apply the practice € 14.20

TOTAL COSTS/ITEM € 52.75