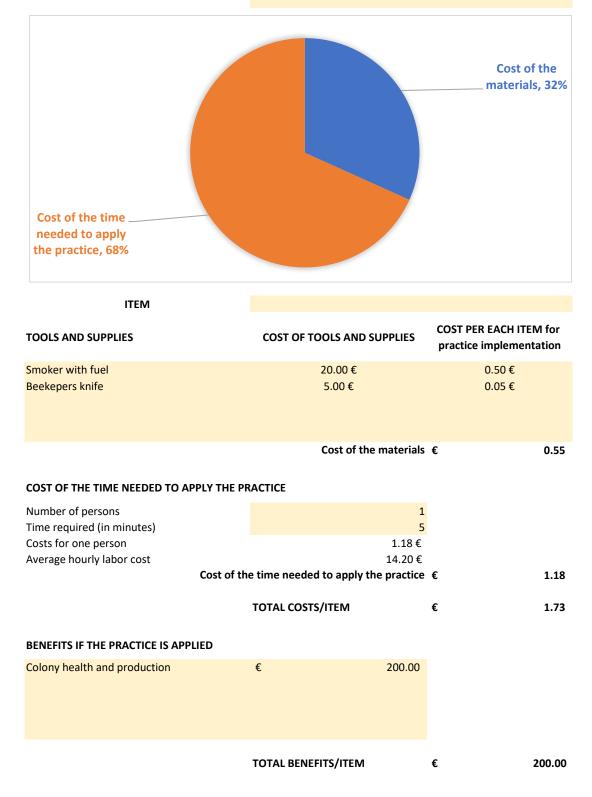

## COUNTRY PRACTICE CATEGORY (ENGLISH)

PRACTICE THEME (ENGLISH)

PRACTICE NAME (IN LOCAL LANGUAGE)

GBP

Slovakia

COLONY SET-UP AND MANAGEMENT/MAINTENANCE

Vyhodnotenie úspešnosti párenia a začiatok kladenia vajíčok novou matkou



| AUTOMATIC CALCULATION CONSIDERING COSTS AND BENEFITS | 3 |
|------------------------------------------------------|---|
| RATING FOR BEE HEALTH                                | 2 |
| RATING FOR HUMAN HEALTH                              | 1 |
| RATING FOR ENVIRONMENTAL IMPACT                      | 2 |
| RATING FOR SCIENTIFIC VALUE                          | 1 |
| RATING FOR READINESS TO USE - BEEKEEPERS KNOWLEDGE   | 2 |
| RATING FOR READINESS TO USE - TOOLS                  | 2 |

## TOTAL VALUE

13