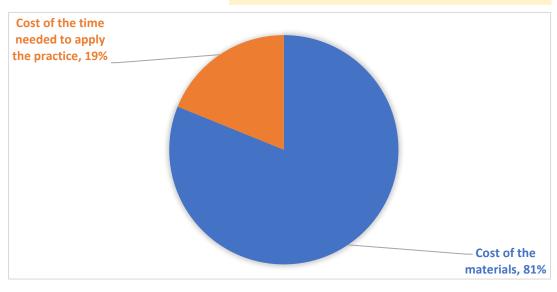

## COUNTRY PRACTICE CATEGORY (ENGLISH)

PRACTICE THEME (ENGLISH)

PRACTICE NAME (IN LOCAL LANGUAGE)

COLONY SET-UP AND MANAGEMENT/MAINTENANCE

Slovakia

Vyberte si najlepšie včelstvá pre produkciu lariev

ITEM

| TOOLS AND SUPPLIES                        | COST OF TOOLS AND SUPPLIES | COST PER EACH ITEM for<br>practice implementation |
|-------------------------------------------|----------------------------|---------------------------------------------------|
| Smoker with fuel                          | 20.00€                     | 0.50€                                             |
| Beekepers knife                           | 5.00 €                     | 0.05 €                                            |
| Laboratory assessment of infection        | 30.00 €                    | 30.00€                                            |
|                                           |                            |                                                   |
|                                           | Cost of the materials      | € 30.55                                           |
|                                           |                            |                                                   |
| COST OF THE TIME NEEDED TO APPLY THE PRAC | CTICE                      |                                                   |
| Number of persons                         | 1                          |                                                   |

| Number of persons                             | 1                |         |
|-----------------------------------------------|------------------|---------|
| Time required (in minutes)                    | 30               | )       |
| Costs for one person                          | 7.10€            |         |
| Average hourly labor cost                     | 14.20€           |         |
| Cost of the time needed to apply the practice |                  | e€ 7.10 |
|                                               |                  |         |
|                                               | TOTAL COSTS/ITEM | € 37.65 |