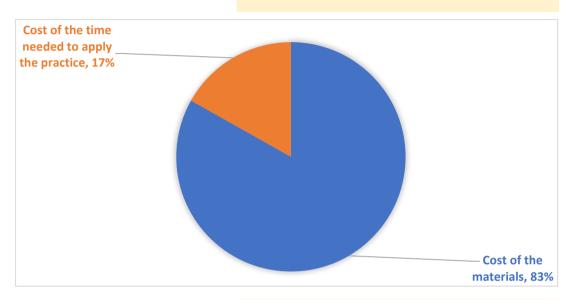

| TOOLS AND SUPPLIES           | COST OF TOOLS AND SUPPLIES | COST PER EACH ITEM for practice implementation |
|------------------------------|----------------------------|------------------------------------------------|
| Nástavok                     | 25.00 €                    | 25.00 €                                        |
| Rámiky                       | 10.00€                     | 10.00 €                                        |
| Základné včelárske vybavenie | 10.00€                     | 0.05 €                                         |
|                              |                            |                                                |
|                              |                            |                                                |
|                              | Cost of the materials      | € 35.05                                        |

## **COST OF THE TIME NEEDED TO APPLY THE PRACTICE**

| Number of persons          | 1       |
|----------------------------|---------|
| Time required (in minutes) | 30      |
| Costs for one person       | 7.10 €  |
| Average hourly labor cost  | 14.20 € |
| _                          |         |

Cost of the time needed to apply the practice € 7.10

TOTAL COSTS/ITEM € 42.15