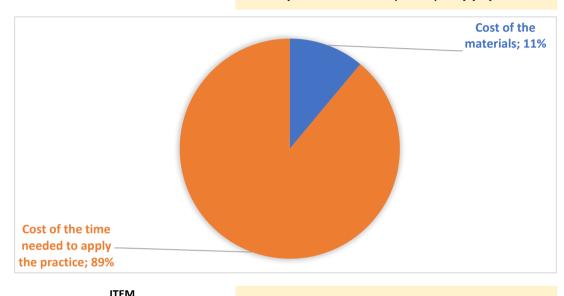

| I I CIVI                              |                            |                                                |
|---------------------------------------|----------------------------|------------------------------------------------|
| TOOLS AND SUPPLIES                    | COST OF TOOLS AND SUPPLIES | COST PER EACH ITEM for practice implementation |
| basic beekeepers tool<br>smoker, fuel | 10,00 €<br>30,00 €         | 0,05 €<br>0,50 €                               |
|                                       | Cost of the materials      | € 0,55                                         |

Cost of the time needed to apply the practice € 4,42

TOTAL COSTS/ITEM € 4,97