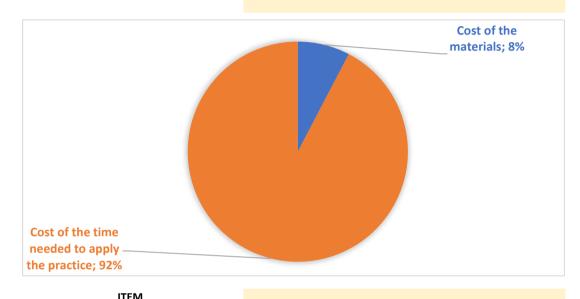

## **COST OF THE TIME NEEDED TO APPLY THE PRACTICE**

| Number of persons          | 1       |
|----------------------------|---------|
| Time required (in minutes) | 15      |
| Costs for one person       | 6,63€   |
| Average hourly labor cost  | 26,50 € |

Cost of the time needed to apply the practice € 6,63

TOTAL COSTS/ITEM € 7,18