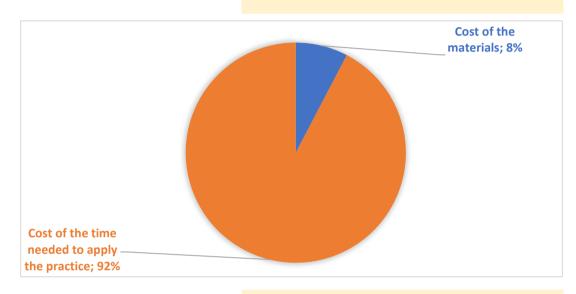

## COUNTRY PRACTICE CATEGORY (ENGLISH)

PRACTICE THEME (ENGLISH)

PRACTICE NAME (IN LOCAL LANGUAGE)

Croatia

GBP

COLONY SET-UP AND MANAGEMENT/MAINTENANCE

Procjena stanja pčelinje zajednice u košnici

| ITEM                                  |                            |                                                |
|---------------------------------------|----------------------------|------------------------------------------------|
| TOOLS AND SUPPLIES                    | COST OF TOOLS AND SUPPLIES | COST PER EACH ITEM for practice implementation |
| basic beekeepers tool<br>smoker, fuel | 10,00 €<br>30,00 €         | 0,05 €<br>0,50 €                               |
|                                       | Cost of the materials      | € 0,55                                         |

## **COST OF THE TIME NEEDED TO APPLY THE PRACTICE**

| Number of persons          | 1       |
|----------------------------|---------|
| Time required (in minutes) | 15      |
| Costs for one person       | 6,63€   |
| Average hourly labor cost  | 26,50 € |

Cost of the time needed to apply the practice € 6,63

TOTAL COSTS/ITEM € 7,18