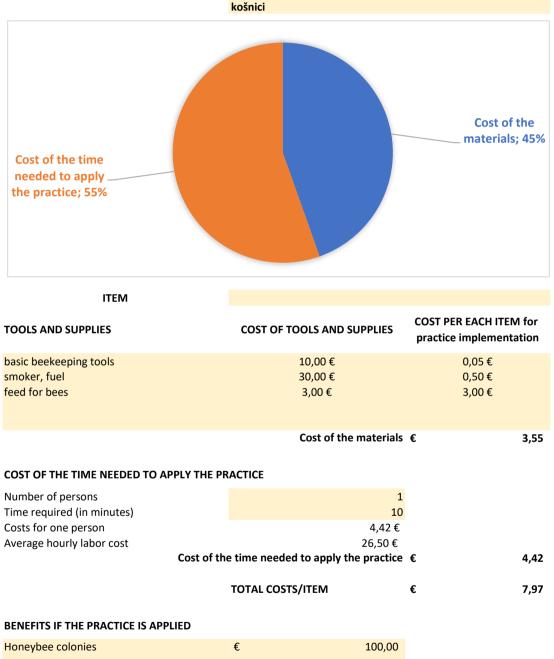

## PRACTICE NAME (IN LOCAL LANGUAGE) Prihranjivanje pčelinjih zajednica i provjera količine hrane u

GBP

AUTOMATIC CALCULATION CONSIDERING COSTS AND BENEFITS

| RATING FOR BEE HEALTH                              | 3 |
|----------------------------------------------------|---|
| RATING FOR HUMAN HEALTH                            | 2 |
| RATING FOR ENVIRONMENTAL IMPACT                    | 2 |
| RATING FOR SCIENTIFIC VALUE                        | 2 |
| RATING FOR READINESS TO USE - BEEKEEPERS KNOWLEDGE | 2 |
| RATING FOR READINESS TO USE - TOOLS                | 2 |