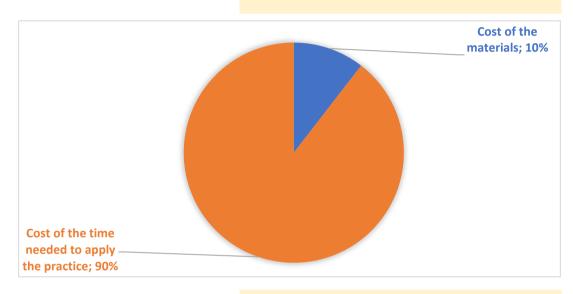

## Croatia

GBP

COLONY SET-UP AND MANAGEMENT/MAINTENANCE

Pridržavanje nacionalnih pravila za seleće pčelarstvo

| ITEM                  |                            |                                                |
|-----------------------|----------------------------|------------------------------------------------|
| TOOLS AND SUPPLIES    | COST OF TOOLS AND SUPPLIES | COST PER EACH ITEM for practice implementation |
| basic beekeepers tool | 10,00 €                    | 0,05 €                                         |
| smoker, fuel          | 30,00 €                    | 0,50 €                                         |
| forms                 | 1,00 €                     | 1,00€                                          |
|                       |                            |                                                |
|                       | Cost of the materials      | € 1,55                                         |

## **COST OF THE TIME NEEDED TO APPLY THE PRACTICE**

| Number of persons          |       | 1      |
|----------------------------|-------|--------|
| Time required (in minutes) |       | 30     |
| Costs for one person       |       | 13,25€ |
| Average hourly labor cost  |       | 26,50€ |
|                            | <br>_ | <br>_  |

Cost of the time needed to apply the practice € 13,25

TOTAL COSTS/ITEM € 14,80