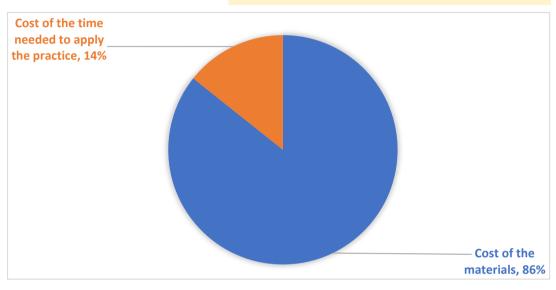

#### Prezimovanie v úli

ITEM

| TOOLS AND SUPPLIES           | COST OF TOOLS AND SUPPLIES | COST PER EACH ITEM for<br>practice implementation |
|------------------------------|----------------------------|---------------------------------------------------|
| Krmivo pre včely             | 32.00€                     | 32.00€                                            |
| Základné včelárske vybavenie | 10.00€                     | 0.05 €                                            |
| Dymák s palivom              | 20.00€                     | 0.50 €                                            |
| Kŕmidlo                      | 10.00€                     | 10.00€                                            |
|                              |                            |                                                   |
|                              | Cost of the materials      | € 42.55                                           |
|                              |                            |                                                   |
|                              |                            |                                                   |

# COST OF THE TIME NEEDED TO APPLY THE PRACTICE

| Number of persons<br>Time required (in minutes) |                                                       | 3                | 1  |    |
|-------------------------------------------------|-------------------------------------------------------|------------------|----|----|
| Costs for one person                            |                                                       | 7.10             |    |    |
| Average hourly labor cost                       |                                                       | 14.20            | €  |    |
|                                                 | Cost of the time needed to apply the practice $\ \in$ |                  | e€ | 7  |
|                                                 |                                                       | TOTAL COSTS/ITEM | €  | 49 |