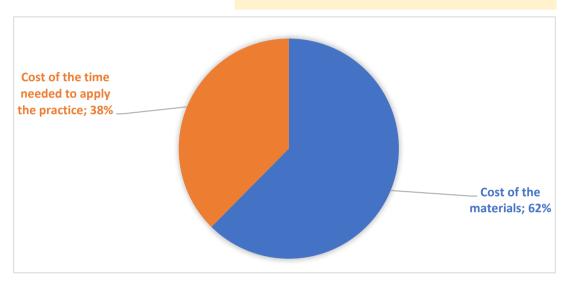

| ITEM                                      |                            |                                                |
|-------------------------------------------|----------------------------|------------------------------------------------|
| TOOLS AND SUPPLIES                        | COST OF TOOLS AND SUPPLIES | COST PER EACH ITEM for practice implementation |
| equipment for wax melting wax foundations | 100,00 €<br>20,00 €        | 2,00 €<br>20,00 €                              |
|                                           | Cost of the materials      | € 22,00                                        |

## **COST OF THE TIME NEEDED TO APPLY THE PRACTICE**

| Number of persons          |      |      | 1      |
|----------------------------|------|------|--------|
| Time required (in minutes) |      |      | 30     |
| Costs for one person       |      |      | 13,25€ |
| Average hourly labor cost  |      |      | 26,50€ |
|                            | <br> | <br> |        |

Cost of the time needed to apply the practice € 13,25

TOTAL COSTS/ITEM € 35,25