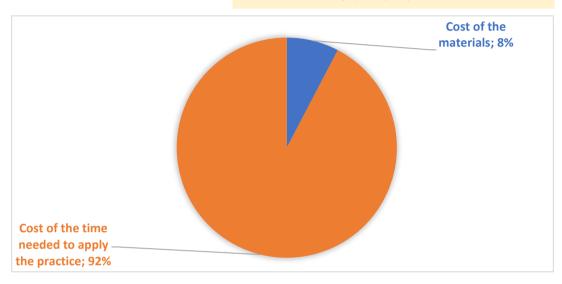

## Croatia

GBP

COLONY SET-UP AND MANAGEMENT/MAINTENANCE

Prenošenje samo pčela i/ili okvira s leglom bez vidljivih znakova bolesti u druge pčelinje zajednice

| ITEM                                  |                            |                                                |
|---------------------------------------|----------------------------|------------------------------------------------|
| TOOLS AND SUPPLIES                    | COST OF TOOLS AND SUPPLIES | COST PER EACH ITEM for practice implementation |
| basic beekeepers tool<br>smoker, fuel | 10,00 €<br>30,00 €         | 0,05 €<br>0,50 €                               |
|                                       | Cost of the materials      | € 0,55                                         |

## **COST OF THE TIME NEEDED TO APPLY THE PRACTICE**

| Number of persons          | 1      |
|----------------------------|--------|
| Time required (in minutes) | 15     |
| Costs for one person       | 6,63 € |
| Average hourly labor cost  | 26,50€ |

Cost of the time needed to apply the practice € 6,63

TOTAL COSTS/ITEM € 7,18