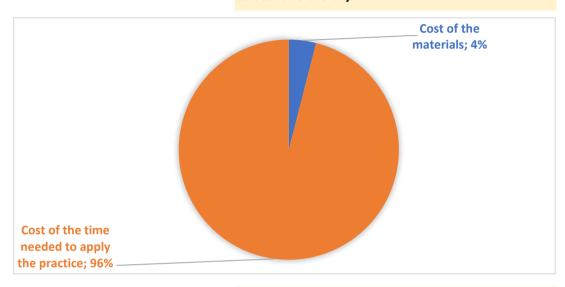

## Croatia

GBP

COLONY SET-UP AND MANAGEMENT/MAINTENANCE

Pregled pčelinjih zajednica na prisutnost znakova bolesti prije selidbe na novu lokaciju

| ITEM                                  |                            |                                                |
|---------------------------------------|----------------------------|------------------------------------------------|
| TOOLS AND SUPPLIES                    | COST OF TOOLS AND SUPPLIES | COST PER EACH ITEM for practice implementation |
| basic beekeepers tool<br>smoker, fuel | 10,00 €<br>30,00 €         | 0,05 €<br>0,50 €                               |
|                                       | Cost of the materials      | € 0,55                                         |

## **COST OF THE TIME NEEDED TO APPLY THE PRACTICE**

| Number of persons          | 1       |
|----------------------------|---------|
| Time required (in minutes) | 30      |
| Costs for one person       | 13,25 € |
| Average hourly labor cost  | 26,50€  |

Cost of the time needed to apply the practice € 13,25

TOTAL COSTS/ITEM € 13,80