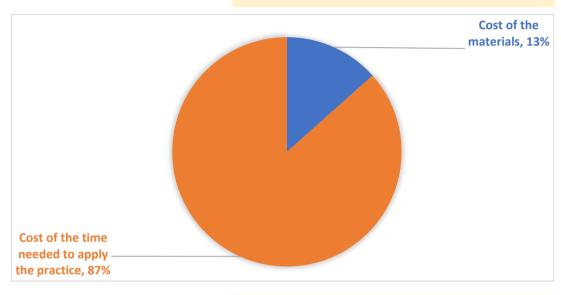

| TOOLS AND SUPPLIES           | COST OF TOOLS AND SUPPLIES | cost PER EACH ITEM for practice implementation |
|------------------------------|----------------------------|------------------------------------------------|
| Dymák s palivom              | 20.00€                     | 0.50 €                                         |
| Základné včelárske vybavenie | 10.00€                     | 0.05 €                                         |
|                              |                            |                                                |
|                              |                            |                                                |
|                              | Cost of the materials      | € 0.55                                         |

## **COST OF THE TIME NEEDED TO APPLY THE PRACTICE**

| Cost of t                  | of the time needed to apply the practice € |  |
|----------------------------|--------------------------------------------|--|
| Average hourly labor cost  | 14.20€                                     |  |
| Costs for one person       | 3.55€                                      |  |
| Time required (in minutes) | 15                                         |  |
| Number of persons          | 1                                          |  |

TOTAL COSTS/ITEM € 4.10