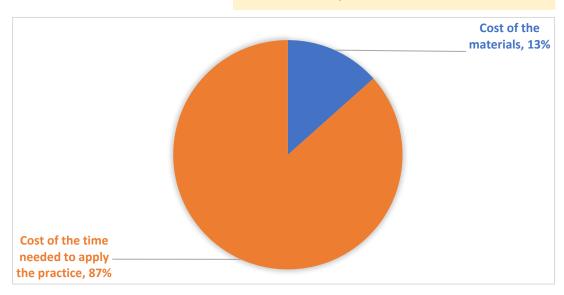

| ľ | T | FI | M |
|---|---|----|---|

| TOOLS AND SUPPLIES | COST OF TOOLS AND SUPPLIES | COST PER EACH ITEM for practice implementation |
|--------------------|----------------------------|------------------------------------------------|
| Smoker with fuel   | 20.00 €                    | 0.50 €                                         |
| Beekepers knife    | 5.00 €                     | 0.05 €                                         |
|                    |                            |                                                |
|                    |                            |                                                |
|                    |                            |                                                |
|                    | Cost of the materials      | € 0.55                                         |

Cost of the time needed to apply the practice € 3.55

TOTAL COSTS/ITEM € 4.10