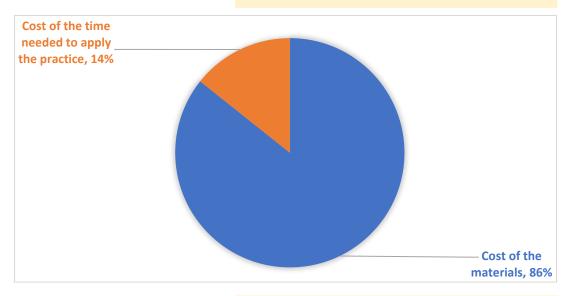

| TOOLS AND SUPPLIES | COST OF TOOLS AND SUPPLIES | COST PER EACH ITEM for<br>practice implementation |
|--------------------|----------------------------|---------------------------------------------------|
| Smoker with fuel   | 20.00 €                    | 0.50 €                                            |
| Beekepers knife    | 5.00 €                     | 0.05 €                                            |
| Feeder             | 10.00 €                    | 10.00 €                                           |
| Bee feed 12kg      | 32.00 €                    | 32.00 €                                           |
|                    |                            |                                                   |
|                    | Cost of the materials      | € 42.55                                           |

Cost of the time needed to apply the practice € 7.10

TOTAL COSTS/ITEM € 49.65