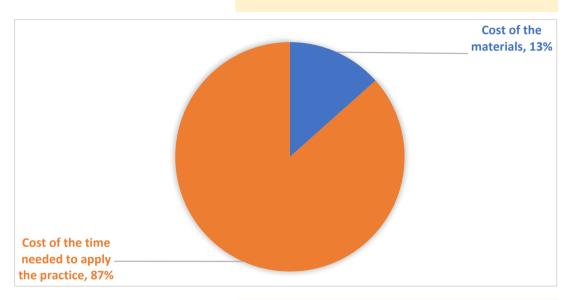

| TOOLS AND SUPPLIES           | COST OF TOOLS AND SUPPLIES | cost PER EACH ITEM for practice implementation |
|------------------------------|----------------------------|------------------------------------------------|
| Dymák s palivom              | 20.00€                     | 0.50 €                                         |
| Základné včelárske vybavenie | 10.00€                     | 0.05 €                                         |
|                              |                            |                                                |
|                              |                            |                                                |
|                              | Cost of the materials      | € 0.55                                         |

## **COST OF THE TIME NEEDED TO APPLY THE PRACTICE**

| Cost of the time needed to apply the practice € |        |  |
|-------------------------------------------------|--------|--|
| Average hourly labor cost                       | 14.20€ |  |
| Costs for one person                            | 3.55 € |  |
| Time required (in minutes)                      | 15     |  |
| Number of persons                               | 1      |  |