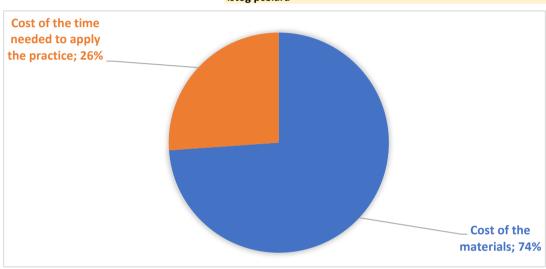

| ITEM                 |                            |                                                |
|----------------------|----------------------------|------------------------------------------------|
| TOOLS AND SUPPLIES   | COST OF TOOLS AND SUPPLIES | COST PER EACH ITEM for practice implementation |
| Early lab diagnostic | 50,00 €                    | 50,00 €                                        |
|                      |                            |                                                |
|                      |                            |                                                |
|                      |                            |                                                |
|                      | Cost of the materials      | € 50,00                                        |

## **COST OF THE TIME NEEDED TO APPLY THE PRACTICE**

| Number of persons          | 1       |
|----------------------------|---------|
| Time required (in minutes) | 40      |
| Costs for one person       | 17,67 € |
| Average hourly labor cost  | 26,50€  |

Cost of the time needed to apply the practice € 17,67

TOTAL COSTS/ITEM € 67,67