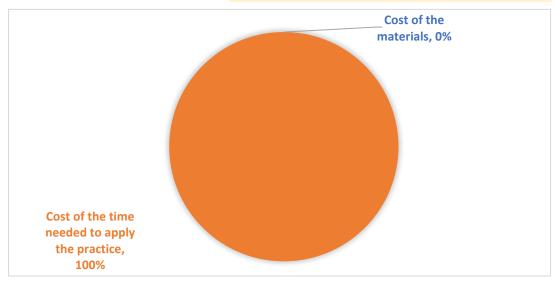

APIARY SET-UP AND MANAGEMENT/MAINTENANCE

PROPERLY PLACE HIVES IN THE APIARY

Udržiavanie primeraného počtu úľov

| ITEM               | Colony                     |                                                |
|--------------------|----------------------------|------------------------------------------------|
| TOOLS AND SUPPLIES | COST OF TOOLS AND SUPPLIES | COST PER EACH ITEM for practice implementation |
|                    | 0.00€                      | 0.00€                                          |
|                    |                            |                                                |
|                    |                            |                                                |
|                    |                            |                                                |
|                    | Control the metallic       | -                                              |
|                    | Cost of the materials € -  |                                                |

## **COST OF THE TIME NEEDED TO APPLY THE PRACTICE**

| Number of persons          | 1                                               |  |  |
|----------------------------|-------------------------------------------------|--|--|
| Time required (in minutes) | 10                                              |  |  |
| Costs for one person       | 2.37 €                                          |  |  |
| Average hourly labor cost  | 14.20 €                                         |  |  |
| Cost of th                 | Cost of the time needed to apply the practice € |  |  |