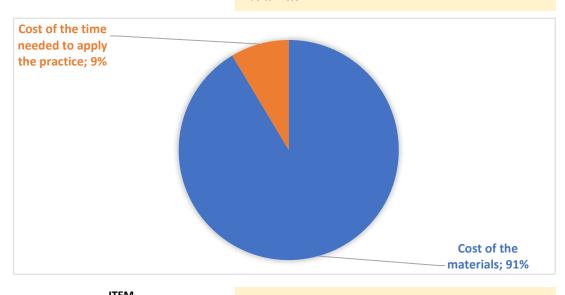

## **COST OF THE TIME NEEDED TO APPLY THE PRACTICE**

| Number of persons          | 2      |
|----------------------------|--------|
| Time required (in minutes) | 240    |
| Costs for one person       | 94,00€ |
| Average hourly labor cost  | 23,50€ |

Cost of the time needed to apply the practice € 188,00

Cost of the materials €

2.000,00

TOTAL COSTS/ITEM € 2.188,00