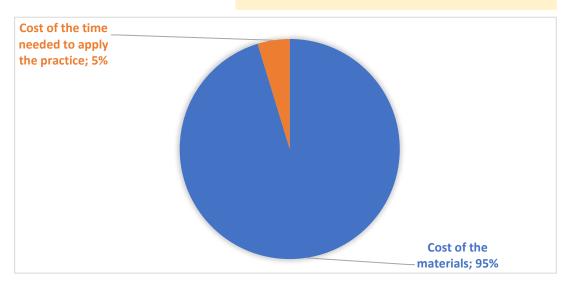

Germany

| П | П | ٨. | ı |
|---|---|----|---|
|   |   | w  | И |

| TOOLS AND SUPPLIES | COST OF TOOLS AND SUPPLIES | COST PER EACH ITEM for practice implementation |
|--------------------|----------------------------|------------------------------------------------|
| Zaun aufstellen    | 300,00 €                   | 300,00€                                        |
| Wildkamera         | 150,00 €                   | 150,00€                                        |
| GPS                | 500,00€                    | 500,00 €                                       |
|                    |                            |                                                |
|                    |                            |                                                |
|                    | Cost of the materials      | € 950,00                                       |

## **COST OF THE TIME NEEDED TO APPLY THE PRACTICE**

| Number of persons          | 1                                            |         |
|----------------------------|----------------------------------------------|---------|
| Time required (in minutes) | 120                                          |         |
| Costs for one person       | 47,00 €                                      |         |
| Average hourly labor cost  | 23,50€                                       |         |
| C                          | ost of the time needed to apply the practice | € 47,00 |
|                            |                                              |         |