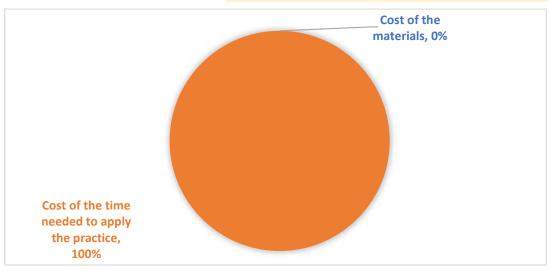

COST PER EACH ITEM for practice implementation

Navneskilt 0.00 €

Cost of the materials €

## **COST OF THE TIME NEEDED TO APPLY THE PRACTICE**

Number of persons1Time required (in minutes)1Costs for one person0.50 €Average hourly labor cost30.00 €

Cost of the time needed to apply the practice € 0.50