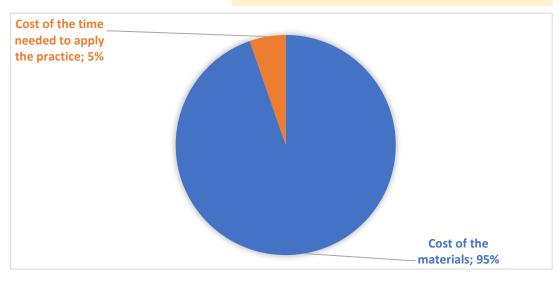

Saisonale Verlegung des Bienenstandes

| П | П | =1 | ۸. |
|---|---|----|----|
|   |   |    | W  |

| TOOLS AND SUPPLIES | COST OF TOOLS AND SUPPLIES | COST PER EACH ITEM for practice implementation |
|--------------------|----------------------------|------------------------------------------------|
| Transportmedium    | 2.500,00 €                 | 2.500,00 €                                     |
| Zurgurte           | 10,00€                     | 10,00 €                                        |
| Fluglochverengung  | 2,00€                      | 2,00 €                                         |
|                    |                            |                                                |
|                    | Cost of the materials      | € 2.512,00                                     |

## **COST OF THE TIME NEEDED TO APPLY THE PRACTICE**

| Number of persons          | 2      |
|----------------------------|--------|
| Time required (in minutes) | 180    |
| Costs for one person       | 70,50€ |
| Average hourly labor cost  | 23,50€ |

Cost of the time needed to apply the practice € 141,00

TOTAL COSTS/ITEM € 2.653,00