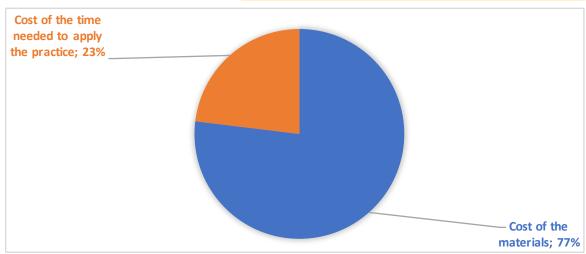

## Sweden

APIARY SET-UP AND MANAGEMENT/MAINTENANCE

PROPERLY PLACE HIVES IN THE APIARY

Lämplig placering av bikupan i bigården

| ITEM               |                            |                                                |
|--------------------|----------------------------|------------------------------------------------|
| TOOLS AND SUPPLIES | COST OF TOOLS AND SUPPLIES | COST PER EACH ITEM for practice implementation |
| Benställning       | 50,00 €                    | 50,00€                                         |
|                    |                            |                                                |
|                    |                            |                                                |
|                    |                            |                                                |
|                    | Cost of the materials      | € 50,00                                        |

## COST OF THE TIME NEEDED TO APPLY THE PRACTICE

| Number of persons          |      | 1      |
|----------------------------|------|--------|
| Time required (in minutes) |      | 30     |
| Costs for one person       |      | 15,00€ |
| Average hourly labor cost  |      | 30,00€ |
|                            | <br> |        |

TOTAL COSTS/ITEM € 65,00