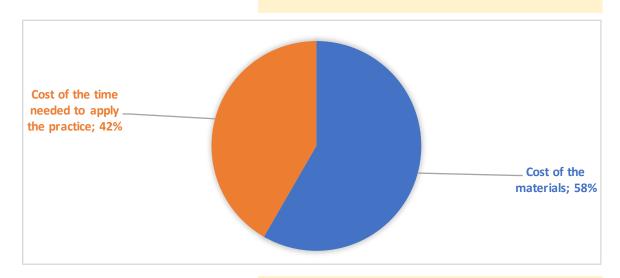

## Sweden

VARROOSIS

GUARANTEE BEST EFFICACY OF ANTI-VARROA TREATMENTS, **ESPECIALLY WITH ORGANIC COMPOUNDS** 

Bedömning av varroaangreppsgraden under biodlingssäsongen

| ITEM               |                            |                                                |
|--------------------|----------------------------|------------------------------------------------|
| TOOLS AND SUPPLIES | COST OF TOOLS AND SUPPLIES | COST PER EACH ITEM for practice implementation |
| Varroa galler      | 7,00 €                     | 7,00 €                                         |
|                    |                            |                                                |
|                    |                            |                                                |
|                    |                            |                                                |
|                    | Cost of the materials      | € 7,00                                         |

## COST OF THE TIME NEEDED TO APPLY THE PRACTICE

| Number of persons          | 1      |
|----------------------------|--------|
| Time required (in minutes) | 10     |
| Costs for one person       | 5,00€  |
| Average hourly labor cost  | 30,00€ |