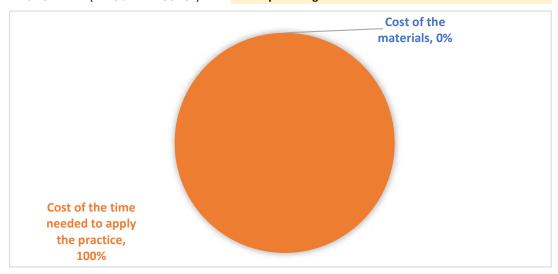

COST PER EACH ITEM for practice implementation

Navneskilt 0.00 €

Cost of the materials €

## **COST OF THE TIME NEEDED TO APPLY THE PRACTICE**

Number of persons1Time required (in minutes)1Costs for one person0.50 €Average hourly labor cost30.00 €

Cost of the time needed to apply the practice € 0.50