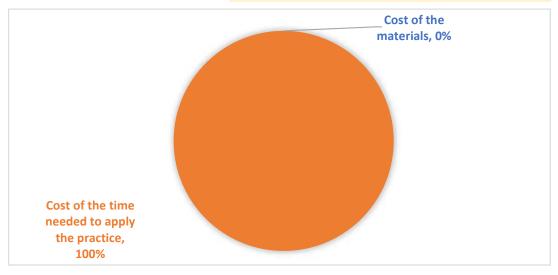

Navneskilt 0.00 €

Cost of the materials €

## **COST OF THE TIME NEEDED TO APPLY THE PRACTICE**

Number of persons1Time required (in minutes)1Costs for one person0.50 €Average hourly labor cost30.00 €

Cost of the time needed to apply the practice € 0.50