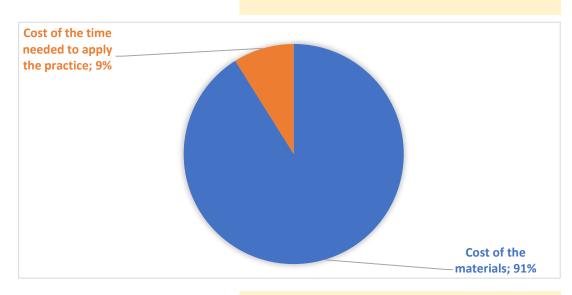

## Germany

GBP

APIARY SET-UP AND MANAGEMENT/MAINTENANCE

PROPERLY PLACE HIVES IN THE APIARY

Einhaltung eines Sicherheitsabstandes zu Häusern/Dörfern

11,75

131,75

| ITEM                    |                            |                                                |
|-------------------------|----------------------------|------------------------------------------------|
| TOOLS AND SUPPLIES      | COST OF TOOLS AND SUPPLIES | COST PER EACH ITEM for practice implementation |
| Haftpflichtversicherung | 120,00 €                   | 120,00€                                        |
|                         |                            |                                                |
|                         |                            |                                                |
|                         |                            |                                                |
|                         | Cost of the materials      | € 120,00                                       |

TOTAL COSTS/ITEM

## COST OF THE TIME NEEDED TO APPLY THE PRACTICE

| Number of persons          |                                                 | 1       |
|----------------------------|-------------------------------------------------|---------|
| Time required (in minutes) |                                                 | 30      |
| Costs for one person       | 1                                               | .1,75 € |
| Average hourly labor cost  | 2                                               | 3,50€   |
|                            | Cost of the time needed to apply the practice € |         |
|                            |                                                 |         |