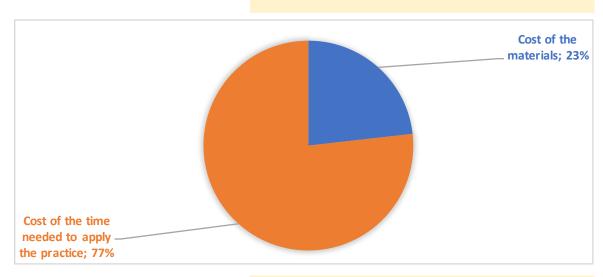

## Sweden

GBP

COLONY SET-UP AND MANAGEMENT/MAINTENANCE

Användning av oxalsyra

| ITEM                                            |                                             |                                                |
|-------------------------------------------------|---------------------------------------------|------------------------------------------------|
| TOOLS AND SUPPLIES                              | COST OF TOOLS AND SUPPLIES                  | COST PER EACH ITEM for practice implementation |
| Tool #1<br>Tool #2                              |                                             | 1,00€                                          |
|                                                 | Cost of the materials                       | € 1,00                                         |
| COST OF THE TIME NEEDED TO APPLY THE            | PRACTICE                                    |                                                |
| Number of persons                               | 1                                           |                                                |
| Time required (in minutes) Costs for one person | 5<br>3,31 €                                 |                                                |
| Average hourly labor cost                       | 39,70 €                                     |                                                |
| Co                                              | st of the time needed to apply the practice | € 3,31                                         |
|                                                 | TOTAL COSTS/ITEM                            | € 4,31                                         |
| BENEFITS IF THE PRACTICE IS APPLIED             |                                             |                                                |
| Benefit #1                                      | € 1,00                                      |                                                |