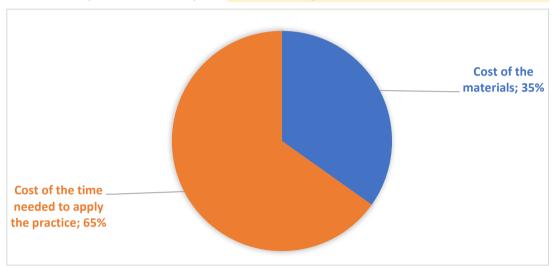

Hittebehandeling

| ITEM               |                            |                                                |
|--------------------|----------------------------|------------------------------------------------|
| TOOLS AND SUPPLIES | COST OF TOOLS AND SUPPLIES | COST PER EACH ITEM for practice implementation |
| Tool #1            | 3.000,00€                  | 100,00€                                        |
|                    |                            |                                                |
|                    |                            |                                                |
|                    |                            |                                                |
|                    | Cost of the materials      | € 100,00                                       |

## **COST OF THE TIME NEEDED TO APPLY THE PRACTICE**

| Number of persons          | 1       |
|----------------------------|---------|
| Time required (in minutes) | 270     |
| Costs for one person       | 187,20€ |
| Average hourly labor cost  | 41,60 € |

Cost of the time needed to apply the practice € 187,20

TOTAL COSTS/ITEM € 287,20